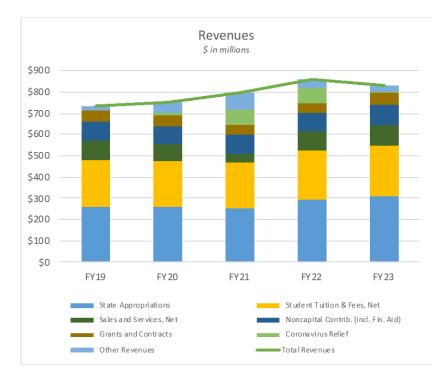

## FY 2023 Financial Summary

| Revenues                             | FY 2023        |
|--------------------------------------|----------------|
| State Appropriations                 | \$ 310,557,428 |
| Student Tuition & Fees, Net          | 234,320,005    |
| Sales and Services, Net              | 99,342,496     |
| Noncapital Contrib. (incl. Fin. Aid) | 92,606,502     |
| Grants and Contracts                 | 57,517,716     |
| Coronavirus Relief                   | 7,506,098      |
| Other Revenues                       | 29,883,652     |
| Capital Appropriations & Contrib.    | 6,102,513      |
| Investment Income, Net               | 16,684,850     |
| Other                                | 7,096,289      |
| Total Revenues                       | \$ 831,733,897 |