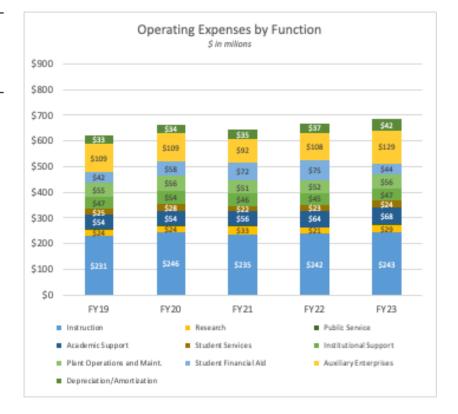

| <b>Operating Expenses by Function</b> | FY 2023        |
|---------------------------------------|----------------|
| Instruction                           | \$ 242,636,712 |
| Research                              | 29,029,876     |
| Public Service                        | 3,011,681      |
| Academic Support                      | 67,593,865     |
| Student Services                      | 24,210,555     |
| Institutional Support                 | 47,025,667     |
| Operations and Maint. of Plant        | 55,904,146     |
| Student Financial Aid                 | 43,912,583     |
| Auxiliary Enterprises                 | 128,775,337    |
| Depreciation/Amortization             | 42,011,537     |
| Other                                 | 19,772,782     |
| Total Operating Expenses              | \$ 703,884,741 |